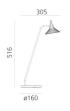

# Unterlinden Table - LED 3000K Aluminium

# Herzog & de Meuron



**IP**20 **⊕** (€



#### LUMINAIRE

Watt: 9WVoltage: 24V

- Delivered lumens output: 349Im

CCT: 3000KEfficiency: 52%Efficacy: 38.78lm/W

- CRI: 90

- Dimmer Typology: Microswitch Dimmer

#### **DESCRIPTION**

The design partnership with Herzog & de Meuron continues to follow the development of their architectural designs, which often offer opportunities to think about developing new lighting solutions. In multiple projects designed with the firm Herzog & de Meuron, including the Feltrinelli Foundation in Milan as the latest, the suspension appliance Unterlinden has conveyed its versatility through a variety of special versions. These include Unterlinden table, a new entry in the catalogue. It is a table lamp with a thin metal stem that allows to set the head in the perfect position to ensure excellent, non